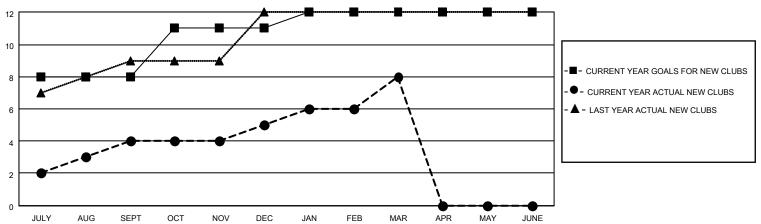

## GOALS AND ACTUAL NEW CLUBS CUMULATIVE

## MONTHLY MEMBERSHIP PROGRESS REPORT

LOCATION INDIA District 322 G Results as of: 3/31/2023

| Clubs RESULTS FOR 2022-2023 |   |   |   | Members RESULTS FOR 2022-2023 |     |     |     |
|-----------------------------|---|---|---|-------------------------------|-----|-----|-----|
|                             |   |   |   |                               |     |     |     |
| JULY/AUG/SEPT               | 8 | 4 | 3 | JULY/AUG/SEPT                 | 150 | 476 | 137 |
| OCT/NOV/DEC                 | 3 | 1 | 5 | OCT/NOV/DEC                   | 100 | 172 | 231 |
| JAN/FEB/MAR                 | 1 | 3 | 3 | JAN/FEB/MAR                   | 100 | 123 | 99  |
| APR/MAY/JUNE                | 0 | 0 | 0 | APR/MAY/JUNE                  | 50  | 0   | 0   |