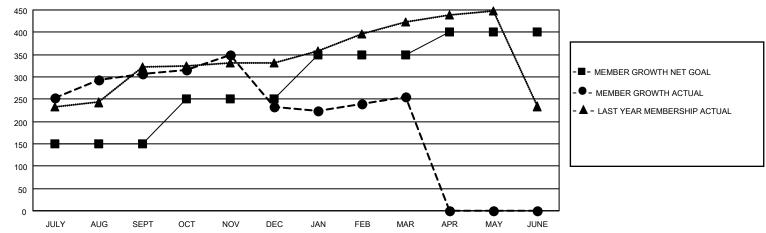

## GOALS AND ACTUAL MEMBERS CUMULATIVE

| DROPPED CLUBS: 11 |     | 62 CLUBS OF 95 ADDED 1 OR<br>MORE NEW MEMBERS | GENDER DISTRIBUTION             |                                  |  |
|-------------------|-----|-----------------------------------------------|---------------------------------|----------------------------------|--|
|                   |     | NORE NEW MEMBERS                              | MALE<br>FEMALE                  | 2,390 (61.63%)<br>1,487 (38.34%) |  |
| DROPPED MEMBERS   |     |                                               | NON BINARY PREFER NOT TO ANSWER | 0 (0.00%)<br>1 (0.03%)           |  |
| DECEASED          | 10  |                                               | THE ERMOTTO ANOWER              | 1 (0.0070)                       |  |
| CLUB CANCELLED    | 150 | CLICK HERE FOR CUMULATIVE                     | TOTAL FAMILY UNIT MEMBERS       | 1,951                            |  |
| OTHER             | 307 | MEMBERSHIP DATA                               |                                 |                                  |  |
| TOTAL             | 467 |                                               | FAMILY MEMBERS PAYING HAI       | LF DUES 1,114                    |  |

## MONTHLY MEMBERSHIP PROGRESS REPORT

LOCATION INDIA District 322 G Results as of: 3/31/2023

| Clubs RESULTS FOR 2022-2023 |   |   |   | Members RESULTS FOR 2022-2023 |     |     |     |
|-----------------------------|---|---|---|-------------------------------|-----|-----|-----|
|                             |   |   |   |                               |     |     |     |
| JULY/AUG/SEPT               | 8 | 4 | 3 | JULY/AUG/SEPT                 | 150 | 476 | 137 |
| OCT/NOV/DEC                 | 3 | 1 | 5 | OCT/NOV/DEC                   | 100 | 172 | 231 |
| JAN/FEB/MAR                 | 1 | 3 | 3 | JAN/FEB/MAR                   | 100 | 123 | 99  |
| APR/MAY/JUNE                | 0 | 0 | 0 | APR/MAY/JUNE                  | 50  | 0   | 0   |